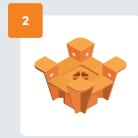

omplete work twice as fast by walking on a continuous, flat surface anywhere on site with their tools and heavy machinery. This is made possible by Workdek's clever, lightweight injection moulded plastic design. Components are lightweight and easy to put together. Yet once locked into place, they're incredibly strong and stable with each square metre deck panel easily supporting 200KGs. It's like you're standing on flat, solid ground no matter the height.



workdek.com

Workdek is a modular, stable work platform system that helps builders work quickly, efficiently and safely at any height.

# Your new stable workmate



Workdek components are lightweight yet incredibly strong once connected together.



#### The Deck

The Deck holds up to 200kg.
Improves performance and reduces fatigue.



#### **The Coupler**

 Is all about strength and stability.



#### The Legs

Extend your working height.Levels you up and supports the deck system



#### The Foot

- Can hold the weight of a Sumo.
- Anchors the leg and spreads the weight load.



#### The Spacer

- Makes everything snug for extra stability.
- Sits on the main beam to fill any gaps.



#### The Pins

- Keep everything together.
- Secure the Coupler, Leg and Deck together.



#### The Strap

- Secures Workdek to the framing.
- Secures the decking and frames to minimise movements.

#### The benefits at a glance

- Reduces stress on the body
- Eliminates falls
- Work twice as fast
- Work on more projects
- Make more money.



### Build more. Make more.

"This is an absolute game changer!"

"We're now working twice as fast"