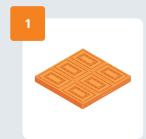

#### The Deck

The Deck holds up to 200kg.
Improves performance and reduces fatigue.