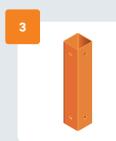

#### The Legs

Extend your working height.Levels you up and supports the deck system