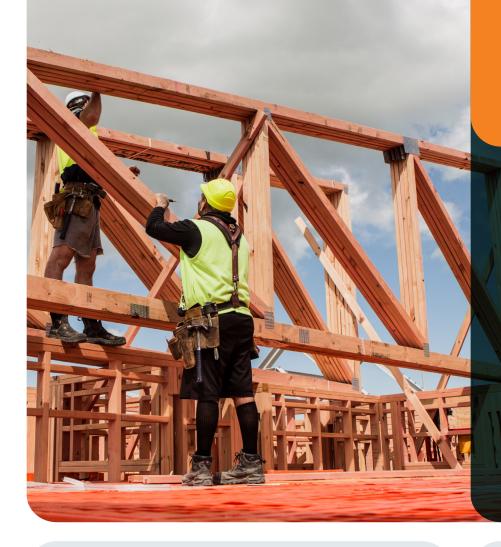

# Work on solid ground at any height

The modular, stable work platform to build anywhere quickly and safely.

workdek.com

## Workdek is a modular, stable work platform that puts builders on solid ground at any height.

Say goodbye to crazy balancing acts, risky moves and nets that don't prevent falls or falling debris. Developed by builders for builders, Workdek makes light work of building work. It's a stable, modular work platform system that fits any building site. Providing a continuous flat surface, Workdek prevents falls and ensures a rock solid footing at any height. Your team will feel confident. They'll build twice as fast and you'll make more money.