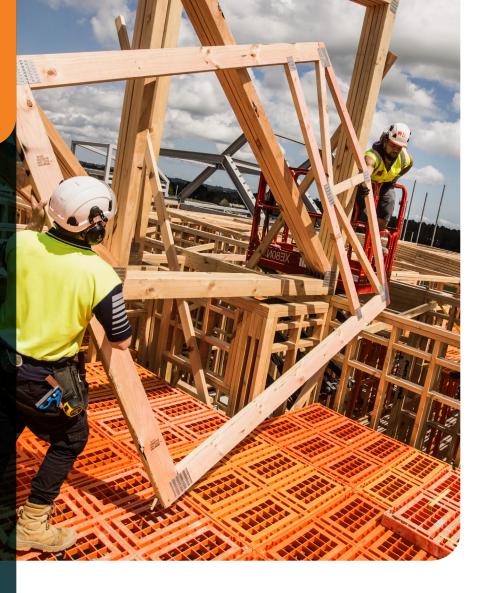

# Work safely at any height with all your tools

## Workdek is a modular, stable work platform that puts builders on solid ground at any height.

Say goodbye to crazy balancing acts, risky moves and nets that don't prevent falls or falling debris. Developed by builders for builders, Workdek makes light work of building work. It's a stable, modular work platform system that fits any building site. Providing a continuous flat surface, Workdek prevents falls and ensures a rock solid footing at any height. Your team will feel confident. They'll build twice as fast and you'll make more money.