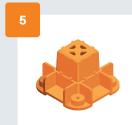

#### The Deck

The Deck holds up to 200kg.
Improves performance and reduces fatigue.