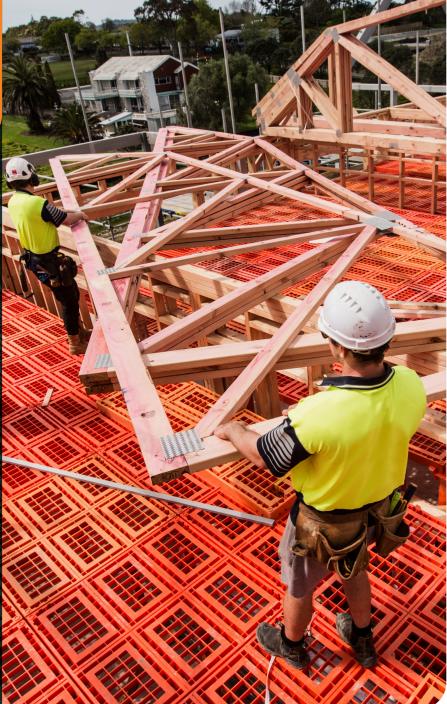

# Workdek doubles your performance and eliminates falls

#### Workdek makes light work of building work.

Now builders can complete work twice as fast by walking on a continuous, flat surface anywhere on site with their tools and heavy machinery. This is made possible by Workdek's clever, lightweight injection moulded plastic design. Components are lightweight and easy to put together. Yet once locked into place, they're incredibly strong and stable with each square metre deck panel easily supporting 200KGs. It's like you're standing on flat, solid ground no matter the height.

## Workdek is a modular, stable work platform that puts builders on solid ground at any height.

Say goodbye to crazy balancing acts, risky moves and nets that don't prevent falls or falling debris. Developed by builders for builders, Workdek makes light work of building work. It's a stable, modular work platform system that fits any building site. Providing a continuous flat surface, Workdek prevents falls and ensures a rock solid footing at any height. Your team will feel confident. They'll build twice as fast and you'll make more money.