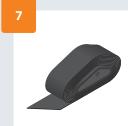

#### The Strap

- Secures Workdek to the framing.
- Secures the decking and frames to minimise movements.