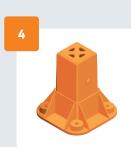

#### The Foot

- Can hold the weight of a Sumo.
- Anchors the leg and spreads the weight load.