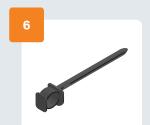

#### The Legs

Extend your working height.Levels you up and supports the deck system