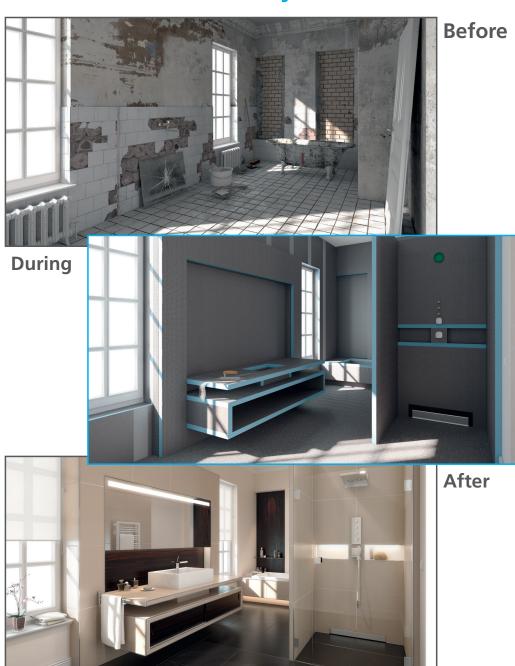

# Ready to tile within hours, not days...

### What is wedi?

- wedi is a proven, 100% waterproof ready to tile shower system produced by a single source manufacturer in Germany with over 35 years of industry experience.
- The wedi Shower System is a perfect substrate for tile or stone, offering a pre-sloped yet flat surface and also a superior bond surface for any tile and stone adhesive. No delamination, no deterioration, no surprises.
- wedi eliminates applications of waterproof roll on or sheet membranes - no risk of cracks and pinholes as with liquid membranes
- The wedi blue XPS closed cell foam core is 100% waterproof, mould and mildew proof and remains fully functional even after partial damage.
- wedi building panels can be used as an underlayment and are rated for heavy duty commercial use once tiled.
- The wedi Shower System replaces the screed and liquid membranes, which often fail due to expansion and contraction. Total installation time of 3 hours ready for tile versus 5 days of installation and drying times.
- The wedi Shower System is light weight, quick, easy to cut and clean to install. The modular, versatile, and easy to modify design allows you to go from framework to ready to tile in just three hours - the fastest installation process in the industry.
- The wedi Shower System comes with one of the industry's most comprehensive warranties, offering 10 year coverage.