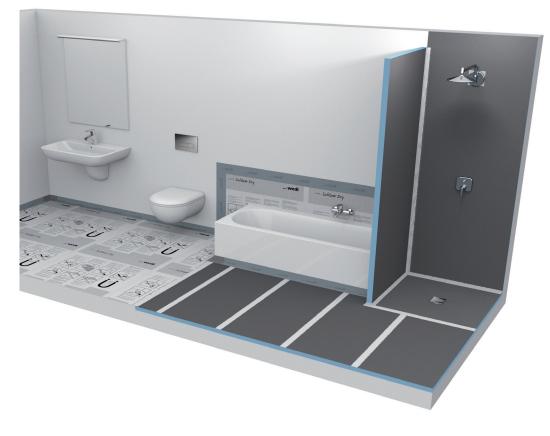

- A wedi Building Panel
- B wedi Fundo Riolito neo Shower Base
- wedi Full Foam Shower Hob Lean
- wedi Recessed Niche with shelves
- **E** wedi Fasteners
- wedi Riolito neo Cover Plate
- G wedi Drain Kit
- H wedi Flexi Collars