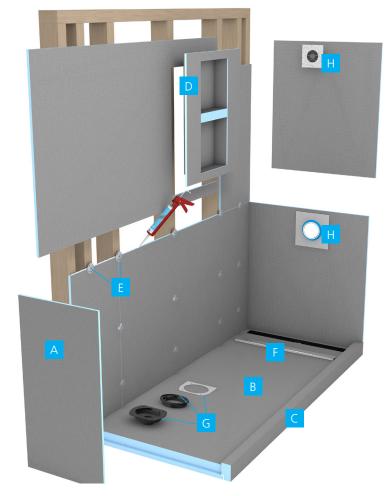

#### wedi Fundo Riolito neo Shower System

wedi's pre-sloped shower base Riolito features the ONLY fully sealed and factory integrated water-proof linear drain assembly available for customizable shower floor systems today. The integrated drain ensures your installation is not exposed to the risk commonly associated with bonding flange/taping installation-type single drain products. wedi Shower Bases are also available in square drain models

- A wedi Building Panel
- B wedi Fundo Riolito neo Shower Base
- wedi Full Foam Shower Hob Lean
- wedi Recessed Niche with shelves
- **E** wedi Fasteners
- wedi Riolito neo Cover Plate
- G wedi Drain Kit
- H wedi Flexi Collars