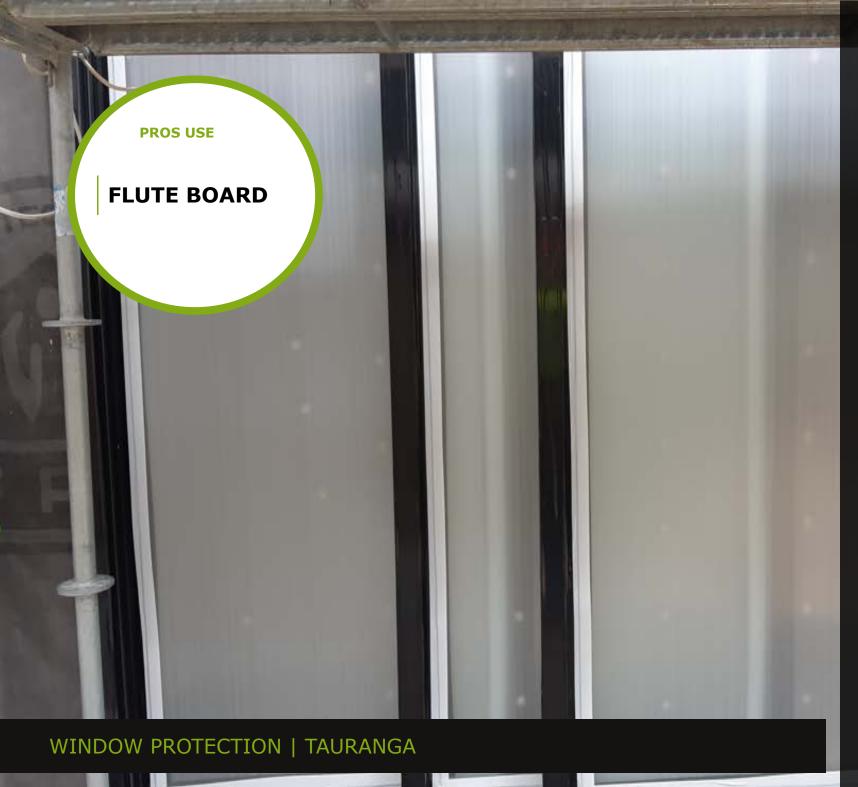

# ALIUMINIUM JOINERY TAPE

HIGH TACK
LASTS UP TO 60 DAYS
\*Removing before
2 months is essential
to ensure no residue

Fast protection for large areas

Protects windows from cement render and paint spatter

Prevents scratching and staining

Protects for up to 2 months in full UV and sunlight