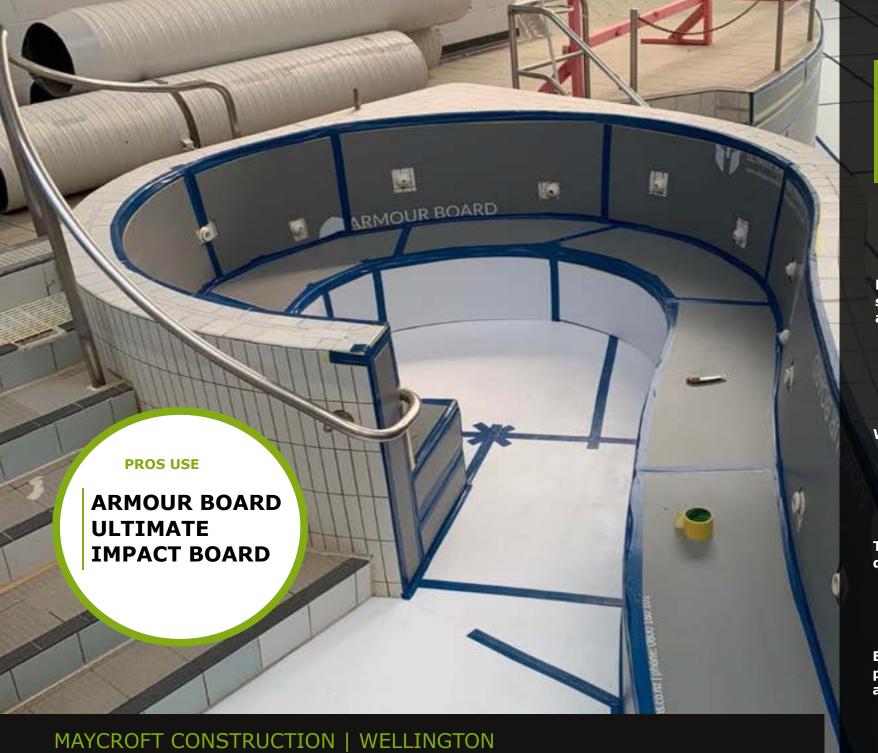

## **CLOTH TAPE**

HIGH TACK
HAND TEARABLE
MULTIPLE COLOURS
\*don't apply directly
to carpet

Fast Roll out protection

All products are water-resistant

Use Armour board for high foot traffic areas

Versatile materials. Easy to customise, cut and layer

# **CLOTH TAPE**

HIGH TACK
HAND TEARABLE
MULTIPLE COLOURS
\*don't apply directly
to flooring

Fast lay impact protection

Armour Board is made from PP and is fully recyclable

All products are water-resistant

Suitable for EWP's Doesn't tear when folded or bent

Versatile materials. Easy to customise, cut and layer.