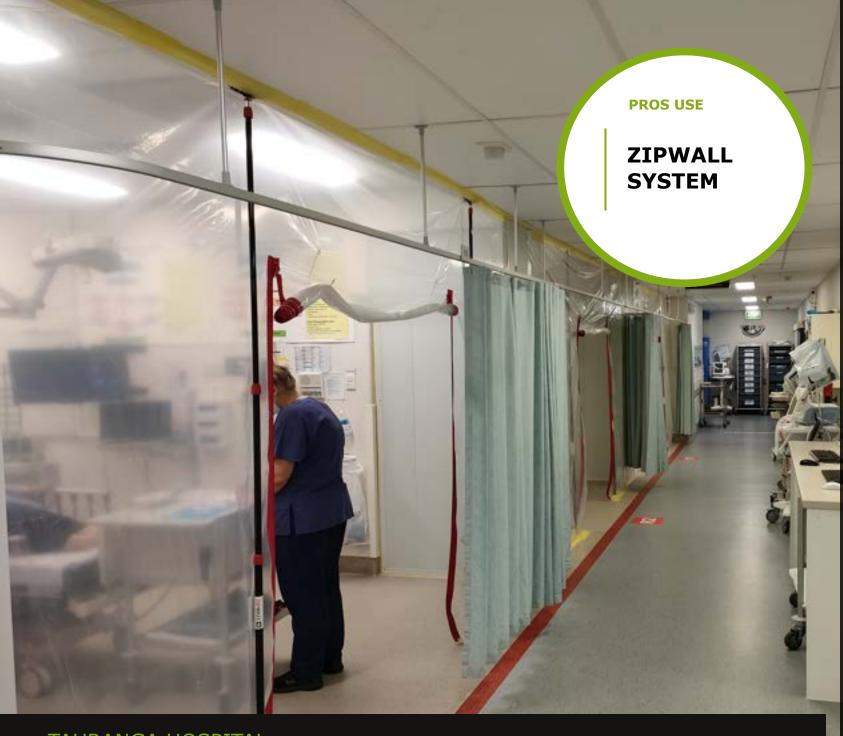

# YELLOW WASHI

MEDIUM ADHESIVE CLEAN REMOVAL LASTS UP TO 60 DAYS

Fast containment solution for large areas.

Ultimate dust containment. Hepa Air Filtration available

**Water-resistant** 

Heavy Duty ZipPoles extend up to 6m

Easy to customise, Multiple door and access options

TAURANGA HOSPITAL