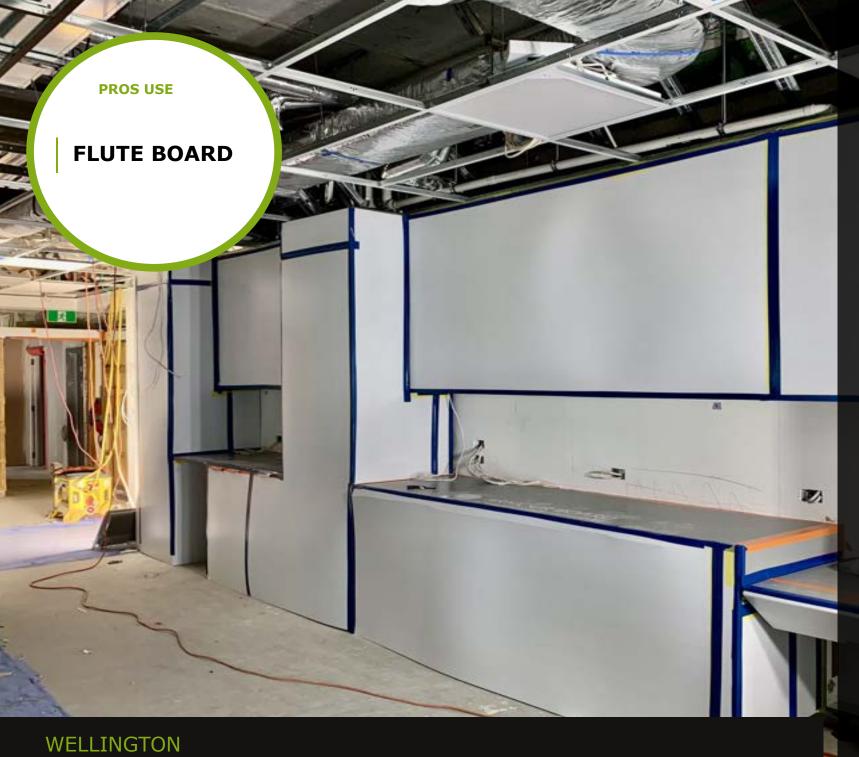

## **CLOTH TAPE**

HIGH TACK
HAND TEARABLE
MULTIPLE COLOURS
\*don't apply directly
to flooring

Fast protection solution for large areas

**Water-resistant** 

The ultimate heavy duty protection

Easy to cut and protect customised areas

# **CLOTH TAPE**

HIGH TACK
HAND TEARABLE
MULTIPLE COLOURS
\*don't apply directly
to surfaces

Fast protection solution for custom areas.

Water and paint splatter resistant

Impact protection yet lightweight

Great dust containment.

Easy to cut and protect customised areas