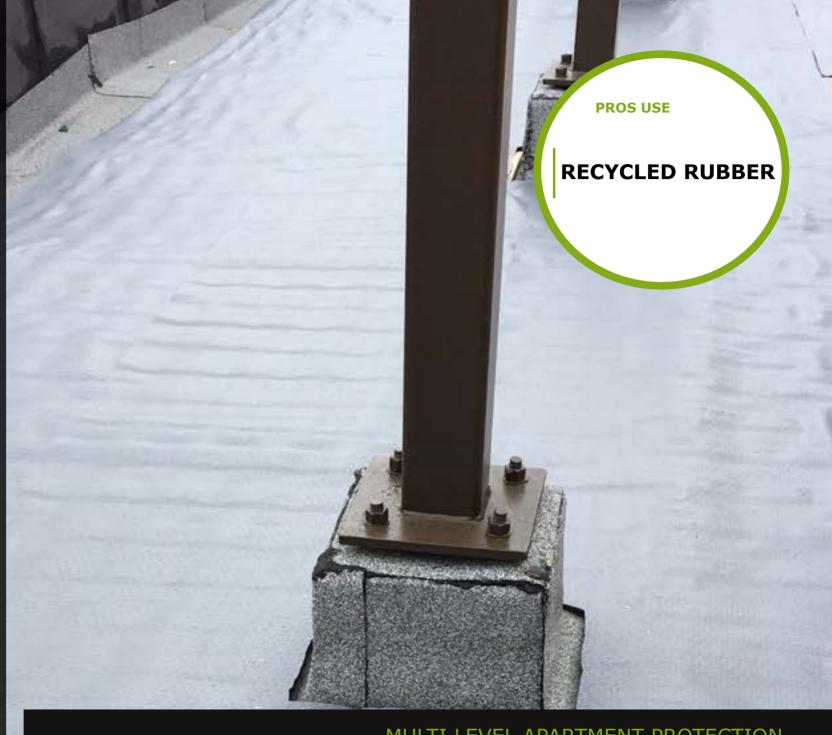

Great for forklifts, EWP's and high traffic areas. Medium Impact protection

Foam tubes are easily cut to size

WASHI TAPE
THEN
CLOTH TAPE

HIGH TACK HAND TEARABLE MULTIPLE COLOURS

Rubber matting is reusable and made from recycled rubber

Great dust containment.

Water and impact resistant

Use recycled rubber for high foot traffic areas.

Versatile materials. Easy to customise, cut and layer.

MULTI LEVEL APARTMENT PROTECTION

HOOK TAPE
THEN
LOOP TAPE