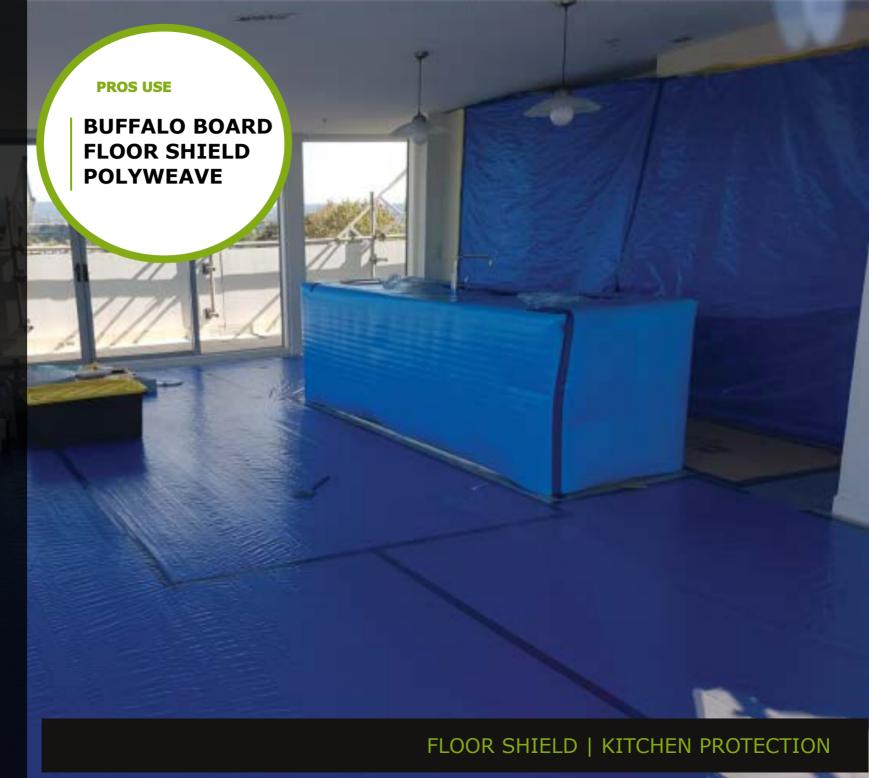

## **CLOTH TAPE**

HIGH TACK
HAND TEARABLE
MULTIPLE COLOURS
\*don't apply directly
to flooring

Fast Roll out protection

Great dust containment.

All products are water-resistant

Floor Shield has excellent impact resistance.

Versatile materials. Easy to customise, cut and layer.