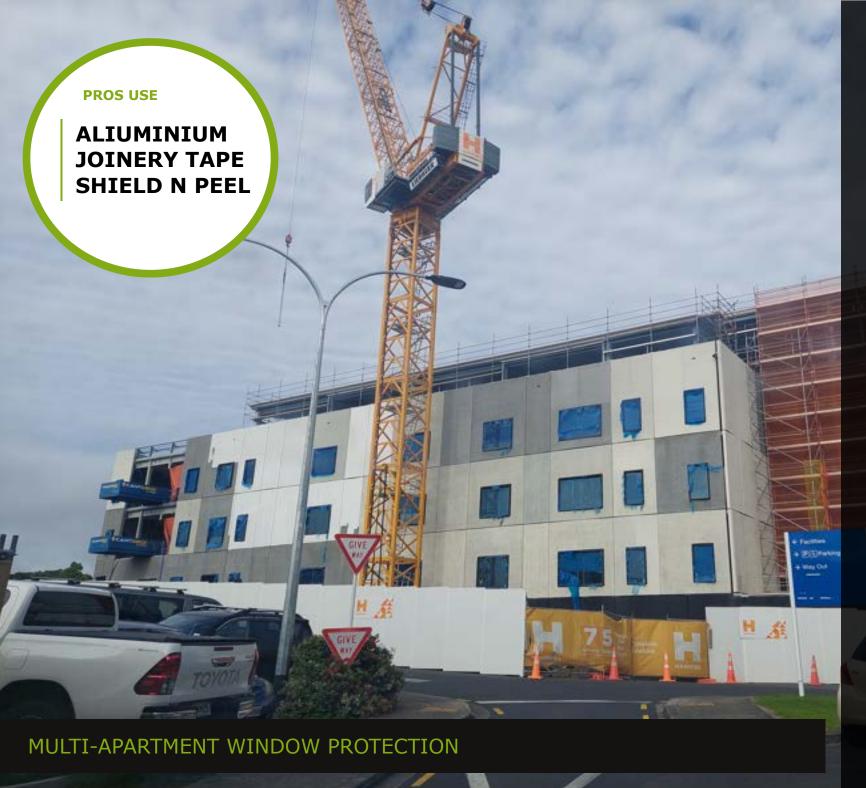

# ALIUMINIUM JOINERY TAPE

HIGH TACK
LASTS UP TO 60 DAYS
\*Removing before
2 months is essential
to ensure no residue

Fast protection for large areas

Protects windows from cement render and paint spatter

Prevents scratching and staining

Protects for up to 2 months in full UV and sunlight