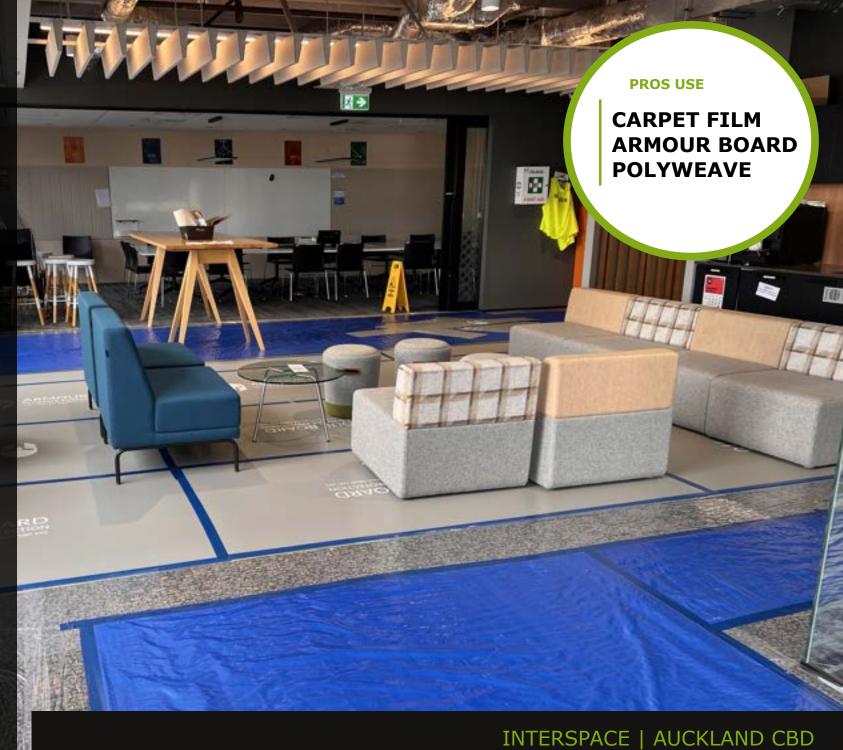

## **CLOTH TAPE**

HIGH TACK
HAND TEARABLE
MULTIPLE COLOURS
\*don't apply directly
to carpet

Fast Roll out protection

All products are water-resistant

Use Armour board for high foot traffic areas

Versatile materials. Easy to customise, cut and layer