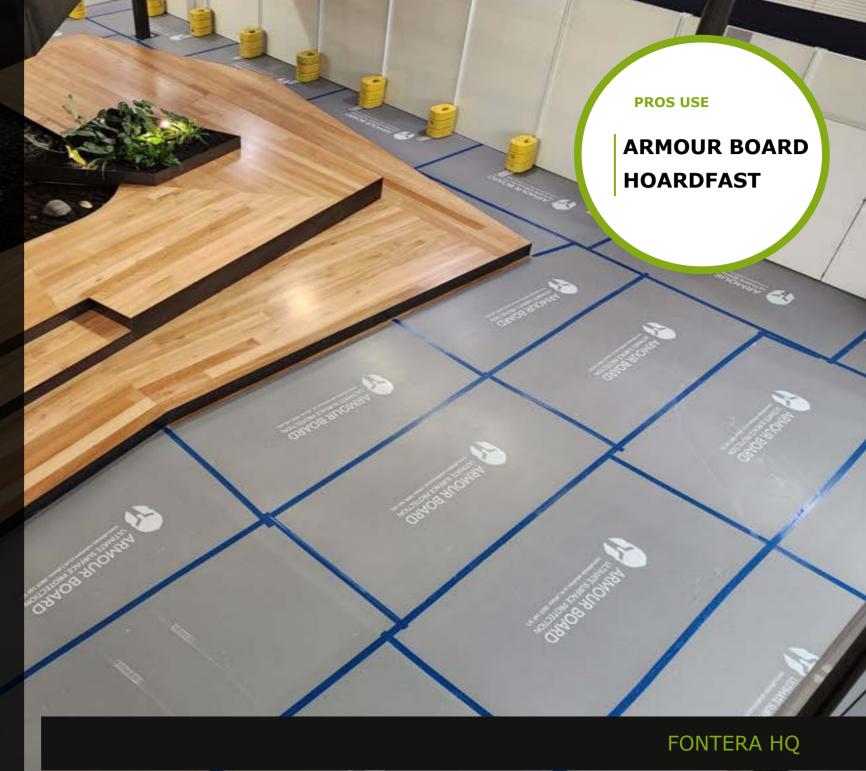

# **CLOTH TAPE**

HIGH TACK
HAND TEARABLE
MULTIPLE COLOURS
\*don't apply directly
to flooring

Fast lay impact protection

Armour Board is made from PP and is fully recyclable

All products are water-resistant

Suitable for EWP's Doesn't tear when folded or bent

Versatile materials. Easy to customise, cut and layer.