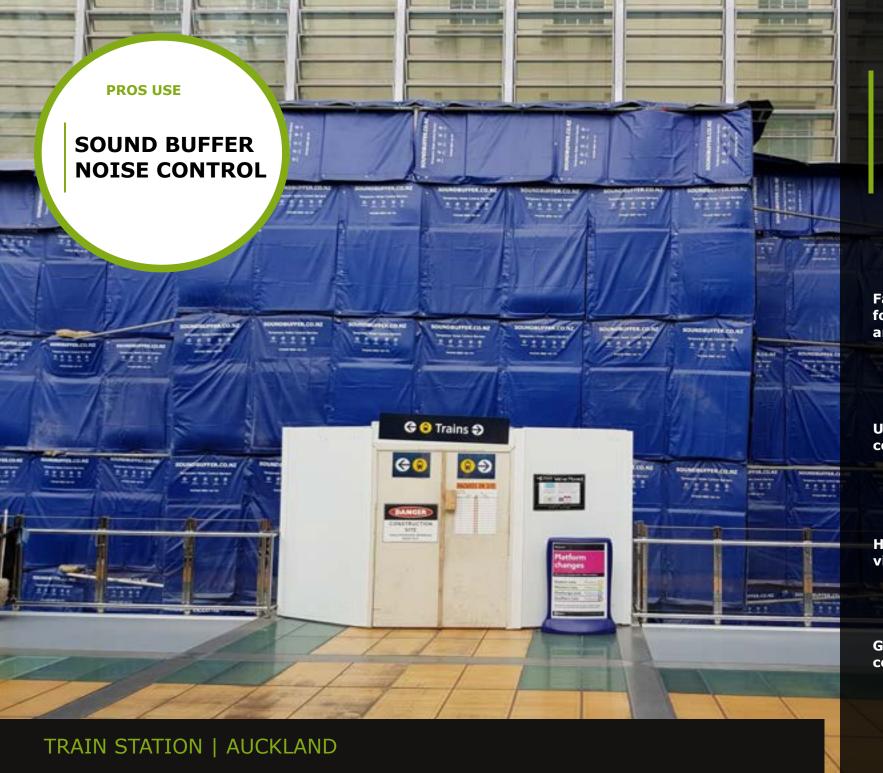

**AUCKLAND** 

REUSABLE
CABLE TIES

SELF LOCKING MIN 25KG BREAK RATING UV RESISTANT

Fast noise solution for custom areas.

**Ultimate Noise** control

Heavy Duty PVC vinyl cover

Great dust containment.