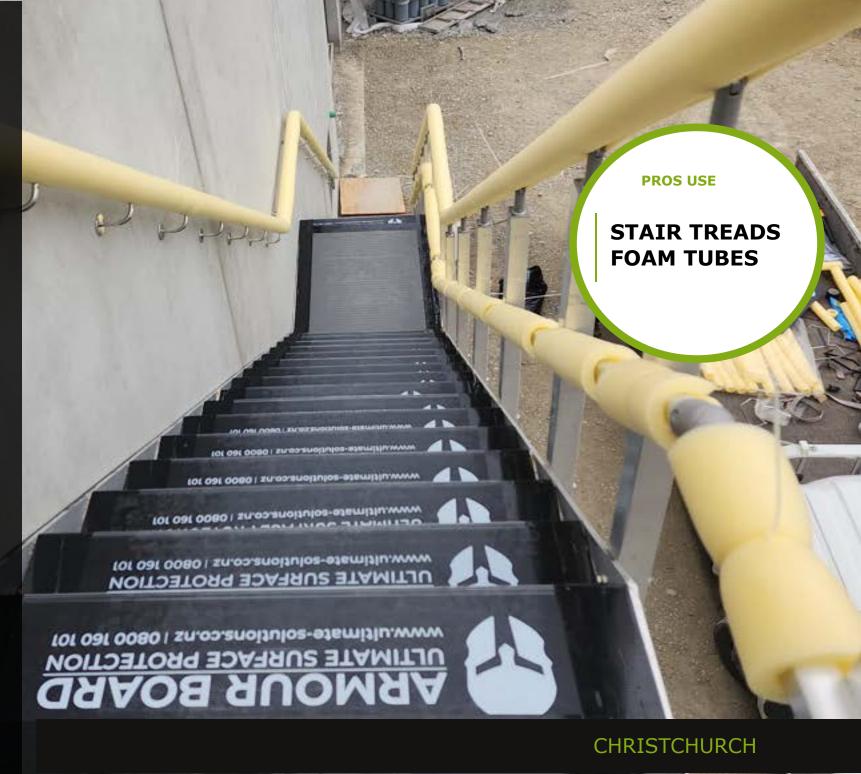

## **CLOTH TAPE**

HIGH TACK
HAND TEARABLE
MULTIPLE COLOURS
\*be sure to test tape
to ensure no residue

Stair treads come pre-bent. Hand rails can be protected in seconds

Water and paint splatter and impact resistant

Great for forklifts, EWP's and high traffic areas. Medium Impact protection

Foam tubes are easily cut to size

WASHI TAPE
THEN
CLOTH TAPE

HIGH TACK HAND TEARABLE MULTIPLE COLOURS

Rubber matting is reusable and made from recycled rubber