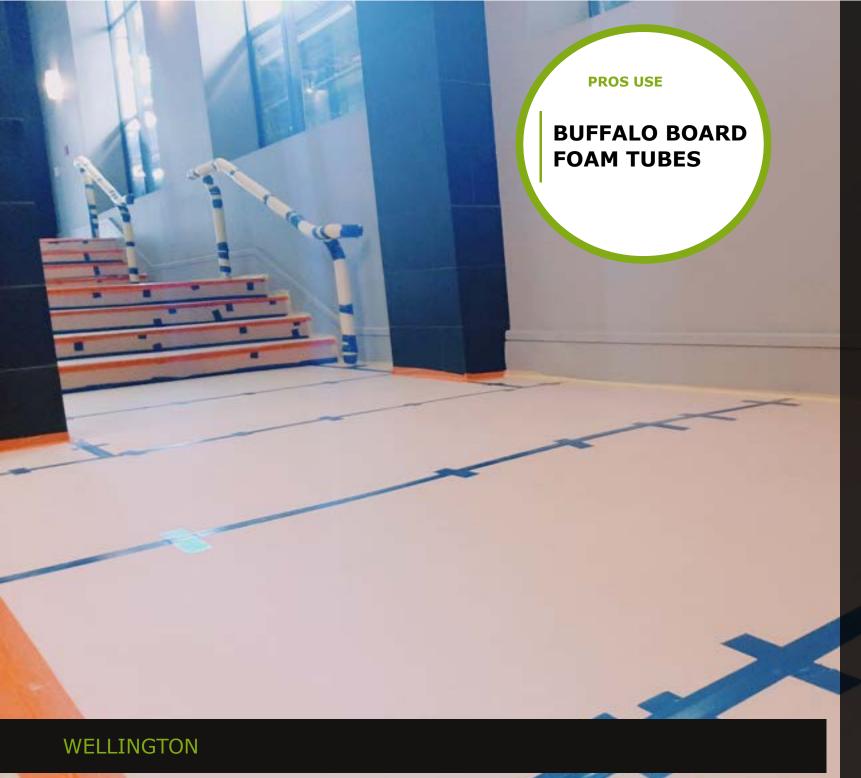

## **CLOTH TAPE**

HIGH TACK
HAND TEARABLE
MULTIPLE COLOURS
\*be sure to test tape
to ensure no residue

Stair treads come pre-bent. Hand rails can be protected in seconds

Water and paint splatter and impact resistant

Great for forklifts, EWP's and high traffic areas. Medium Impact protection

Foam tubes are easily cut to size

WASHI TAPE
THEN
CLOTH TAPE

HIGH TACK HAND TEARABLE MULTIPLE COLOURS

Rubber matting is reusable and made from recycled rubber