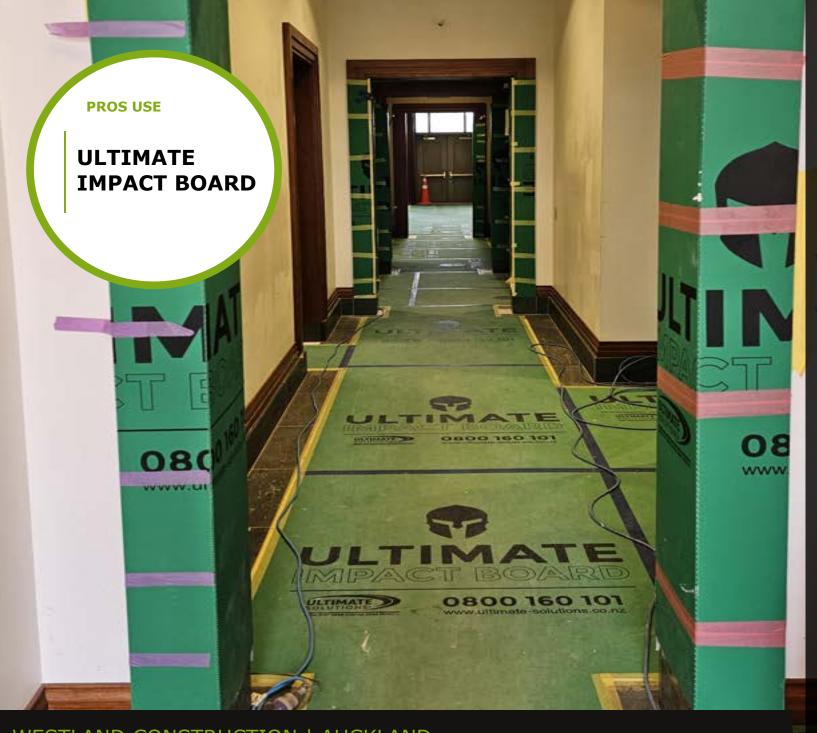

9 Ton load rating per 100mm x 100mm Soft underlay protects the surface.

WASHI TAPE
THEN
CLOTH TAPE

HIGH TACK HAND TEARABLE MULTIPLE COLOURS

Buffalo Board is 100% recyclable

Fast roll out protection solution for large areas.

Water and paint splatter resistant

Great for forklifts, EWP's and high traffic areas. Medium Impact protection

Great dust containment

Easy to roll out, cut and protect large custom areas